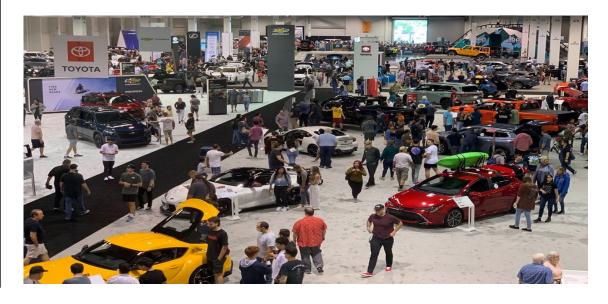

**OCT 3 - OCT 6 • ANAHEIM CONVENTION CENTER** 

It's back!! The Orange County International Auto Show is an exhibition of automobiles held in Anaheim, featuring car manufacturers such as GM, Toyota, and Hyundai showcasing their own exhibitions. The show covers a wide range of car types, including economical cars, luxury cars, and classic cars, attracting a diverse audience. Visitors have the opportunity to experience the performance and handling of the cars up close.

Our Promotions Director, Charlie Aroz has a team of C300 members ready to promote 2025 AGPLB and the Committee of 300 on October 3th -6th, come check it out and enjoy all the new hot trends of cars.